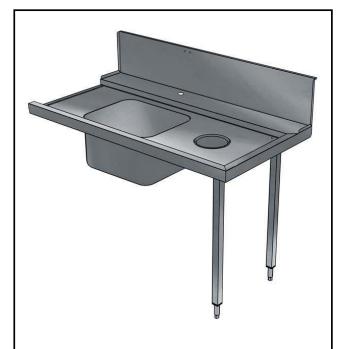

865310 (BHHPTBH14R)

Prewash table with 500x400mm bowl & hole for Hood Type, r>1, 1400mm

### Item No.

For hood type dishwashers. Constructed in 304 AISI stainless steel with backsplash mm250h. N. 2 square 40x40mm tubular legs on height-adjustable feet. Bowl size mm500x400x250h with overflow pipe and drain hole. Waste scraping hole with rubber ring. Basket direction: from right to left.

#### Construction

- Stainless steel feet 50 mm adjustable in height to ensure that tables drain back into the dishwasher.
- Equipped with scrape hole.
- Included splashback to prevent water spatter.
- Deep anti-drip profiles completely folded with lower edge for safe and easy cleaning.
- All surfaces smooth with polished finish.
- 40x40 mm square tubular legs in AISI 304 stainless steel.
- 700x500x300mm bowl available upon request.
- Constructed entirely in 304 AISI stainless steel.
- To be secured to the dishwasher and fitted with one pair of legs at the other end.